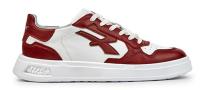

## **DESCRIPTION**

**UPPER** 

Scarlett is a sneaker from the new Urban U-Power collection, characterised by design, technology and comfort.

This non-slip sneaker with upper, insole and tongue in soft white leather, is enriched with details in amaranth color.

The perforated toe ensures greater breathability.

Scarlett is equipped with a certified non-slip sole with Infinergy® insert.

| Upper in soft white leather with amaranth inlays | Internal lining in white leather | -              |
|--------------------------------------------------|----------------------------------|----------------|
| PIERCE-RESISTANCE                                | FOOTBED<br>Leather insole        | INTERSOLE<br>- |
| SOLE                                             | FIT                              | SIZE           |
| PU sole with Infinergy® insert                   | -                                | 35-48          |