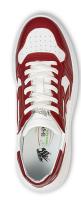

## **DESCRIPTION**

**UPPER** 

Scarlett is a sneaker from the new Urban U-Power collection, characterised by design, technology and comfort.

This non-slip sneaker with upper, insole and tongue in soft white leather, is enriched with details in amaranth color.

The perforated toe ensures greater breathability.

Scarlett is equipped with a certified non-slip sole with Infinergy® insert.

| Upper in soft white leather with amaranth inlays | Internal lining in white leather | -              |
|--------------------------------------------------|----------------------------------|----------------|
| PIERCE-RESISTANCE                                | FOOTBED<br>Leather insole        | INTERSOLE<br>- |
| SOLE                                             | FIT                              | SIZE           |
| PU sole with Infinergy® insert                   | -                                | 35-48          |