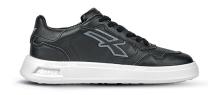

## DESCRIPTION

Ryle is a sneaker from the new Urban U-Power collection, characterised by design, technology and comfort.

This model of shoe, characterised by upper, lining and tab in soft black leather, fits perfectly in any situation. In addition, the perforated tip ensures excellent breathability.

Ryle is equipped with a certified non-slip sole with Infinergy® insert.

| UPPER                          | LINING                           | SAFETY TOE CAP |
|--------------------------------|----------------------------------|----------------|
| Upper in soft black leather    | Internal lining in black leather | -              |
| PIERCE-RESISTANCE              | FOOTBED<br>Leather insole        | INTERSOLE      |
| SOLE                           | FIT                              | SIZE           |
| PU sole with Infinergy® insert | -                                | 35-48          |