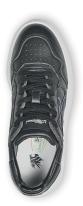

Ryle is equipped with a certified non-slip sole with Infinergy® insert.

| UPPER                          | LINING                           | SAFETY TOE CAP |
|--------------------------------|----------------------------------|----------------|
| Upper in soft black leather    | Internal lining in black leather | -              |
| PIERCE-RESISTANCE              | FOOTBED<br>Leather insole        | INTERSOLE      |
| SOLE                           | FIT                              | SIZE           |
| PU sole with Infinergy® insert | -                                | 35-48          |