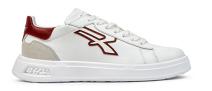

## DESCRIPTION

Lilas is a sneaker from the new Urban U-Power collection, characterised by design, technology and comfort. Made of soft white leather, with amaranth details and suede heel, it is a practical and perfect sneaker for any use. Lilas is equipped with a certified non-slip sole with Infinergy® insert.

| <b>UPPER</b><br>Upper in soft white leather and suede | <b>LINING</b><br>White leather and cotton terry lining | SAFETY TOE CAP       |
|-------------------------------------------------------|--------------------------------------------------------|----------------------|
| PIERCE-RESISTANCE                                     | FOOTBED<br>Leather insole                              | INTERSOLE            |
| SOLE<br>PU sole with Infinergy® insert                | FIT<br>-                                               | <b>SIZE</b><br>35-48 |