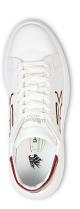

## DESCRIPTION

Lilas is a sneaker from the new Urban U-Power collection, characterised by design, technology and comfort. Made of soft white leather, with amaranth details and suede heel, it is a practical and perfect sneaker for any use. Lilas is equipped with a certified non-slip sole with Infinergy® insert.

| <b>UPPER</b><br>Upper in soft white leather and suede | <b>LINING</b><br>White leather and cotton terry lining | SAFETY TOE CAP       |
|-------------------------------------------------------|--------------------------------------------------------|----------------------|
| PIERCE-RESISTANCE                                     | FOOTBED<br>Leather insole                              | INTERSOLE            |
| SOLE<br>PU sole with Infinergy® insert                | FIT<br>-                                               | <b>SIZE</b><br>35-48 |