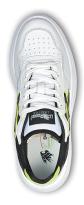

## **DESCRIPTION**

Harlow is a sneaker from the new Urban U-Power collection, characterised by design, technology and comfort.

The inner lining in breathable mesh and the perforated toe guarantee freshness and resistance.

Harlow is equipped with a certified non-slip sole with Infinergy® insert.

UPPER LINING SAFETY TOE CAP

Upper in soft white leather and nylon 
Internal lining in breathable mesh -

PIERCE-RESISTANCE FOOTBED INTERSOLE

- Leather insole -

SOLEFITSIZEPU sole with Infinergy® insert-35-48