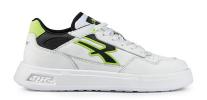

## **DESCRIPTION**

Harlow is a sneaker from the new Urban U-Power collection, characterised by design, technology and comfort.

The inner lining in breathable mesh and the perforated toe guarantee freshness and resistance.

Harlow is equipped with a certified non-slip sole with Infinergy® insert.

UPPER LINING SAFETY TOE CAP

Upper in soft white leather and nylon 
Internal lining in breathable mesh -

PIERCE-RESISTANCE FOOTBED INTERSOLE

- Leather insole -

SOLEFITSIZEPU sole with Infinergy® insert-35-48