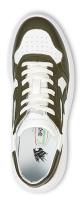

## **DESCRIPTION**

**UPPER** 

Genesis is a sneaker from the new Urban U-Power collection, characterised by design, technology and comfort.

This non-slip sneaker with upper, insole and tongue in soft white leather is enhanced by the green microfiber inserts.

The perforated toe ensures breathability and a feeling of freshness throughout the day.

LINING

Genesis is equipped with a certified non-slip sole with Infinergy® insert.

| Upper in soft white leather with green inlays | Internal lining in white leather | -              |
|-----------------------------------------------|----------------------------------|----------------|
| PIERCE-RESISTANCE                             | FOOTBED<br>Leather insole        | INTERSOLE<br>- |
| SOLE                                          | FIT                              | SIZE           |
| PU sole with Infinergy® insert                | -                                | 35-48          |