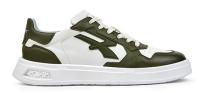

## **DESCRIPTION**

**UPPER** 

Genesis is a sneaker from the new Urban U-Power collection, characterised by design, technology and comfort.

This non-slip sneaker with upper, insole and tongue in soft white leather is enhanced by the green microfiber inserts.

The perforated toe ensures breathability and a feeling of freshness throughout the day.

LINING

Genesis is equipped with a certified non-slip sole with Infinergy® insert.

| Upper in soft white leather with green inlays | Internal lining in white leather | -              |
|-----------------------------------------------|----------------------------------|----------------|
| PIERCE-RESISTANCE                             | FOOTBED<br>Leather insole        | INTERSOLE<br>- |
| SOLE                                          | FIT                              | SIZE           |
| PU sole with Infinergy® insert                | -                                | 35-48          |