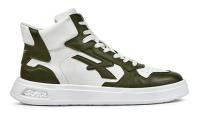

## DESCRIPTION

Exa is a sneaker from the new Urban U-Power collection, characterised by design, technology and comfort.

This sneaker is made of soft white leather with green details, an urban touch to its design.

The perforated toe ensures breathability to the foot throughout the day.

Exa is equipped with a certified non-slip sole with Infinergy® insert.

| UPPER                                         | LINING                           | SAFETY TOE CAP |
|-----------------------------------------------|----------------------------------|----------------|
| Upper in soft white leather with green inlays | Internal lining in white leather | -              |
| PIERCE-RESISTANCE                             | FOOTBED                          | INTERSOLE      |
| -                                             | Leather insole                   | -              |
| SOLE                                          | FIT                              | SIZE           |
| PU sole with Infinergy® insert                | -                                | 35-48          |