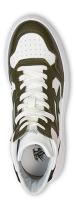

## DESCRIPTION

Exa is a sneaker from the new Urban U-Power collection, characterised by design, technology and comfort.

This sneaker is made of soft white leather with green details, an urban touch to its design.

The perforated toe ensures breathability to the foot throughout the day.

Exa is equipped with a certified non-slip sole with Infinergy® insert.

| UPPER                                         | LINING                           | SAFETY TOE CAP |
|-----------------------------------------------|----------------------------------|----------------|
| Upper in soft white leather with green inlays | Internal lining in white leather | -              |
| PIERCE-RESISTANCE                             | FOOTBED                          | INTERSOLE      |
| -                                             | Leather insole                   | -              |
| SOLE                                          | FIT                              | SIZE           |
| PU sole with Infinergy® insert                | -                                | 35-48          |